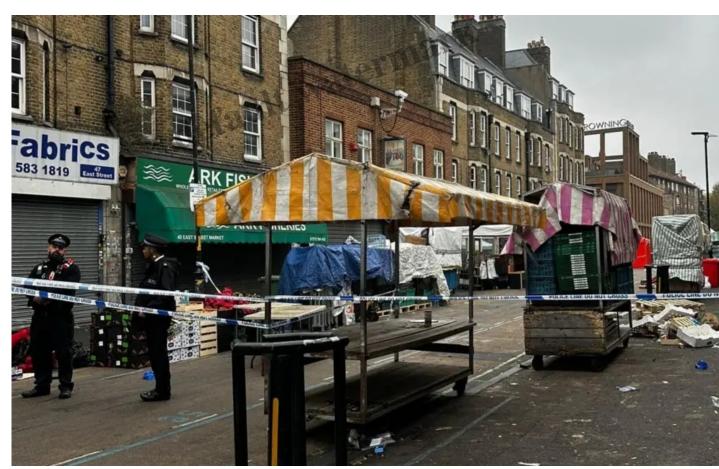

# Man charged with murder after stabbings at market

A man in his 60s has been charged with murder after a man was killed and two others were injured in a stabbing attack at a market in south London.

Police were called to reports of a number of people stabbed in East Street in Walworth at about 10:40 GMT on Sunday.

The Metropolitan Police said officers found three people with serious injuries and one of them, Hilkiah McLeggan, 77, from Southwark, died at the scene. Two other men were taken to hospital and both remain there, with one of them in a critical condition.